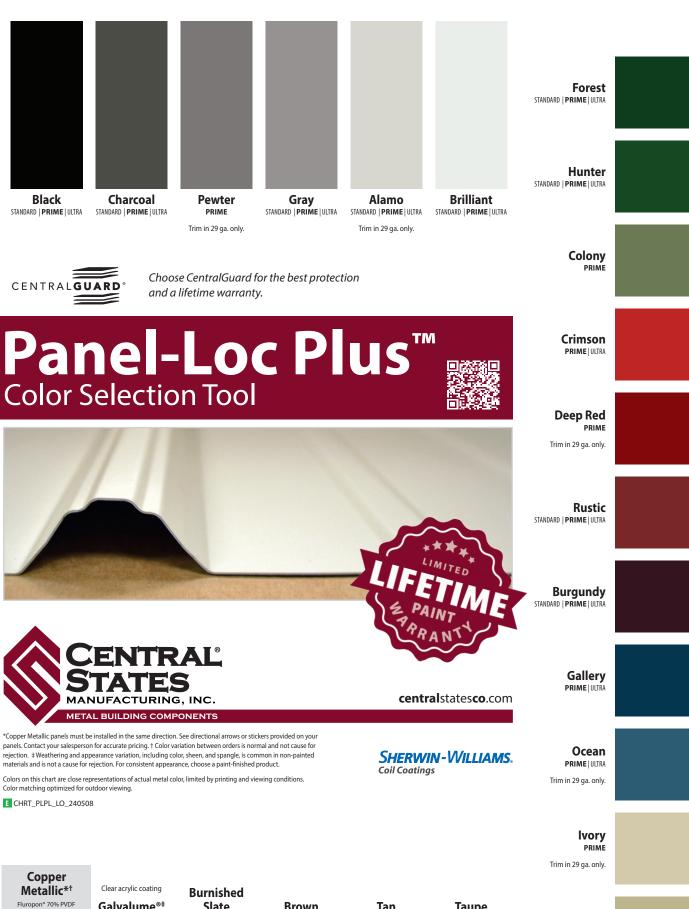

## Choose CentralGuard® for the best protection and a lifetime warranty.

CentralGuard is our specific combination of everything that goes into making the highest-quality metal panels. Available on our Prime and Ultra panels, the CentralGuard name guarantees that you have the best protection and a lifetime paint warranty.

Choose CentralGuard for the perfect balance of fade protection, rust blocking, and dent resistance.

| FADE PROTECTION          | STANDARD      | <b>PRIME</b> CentralGuard | <b>ULTRA</b><br>CentralGuard |
|--------------------------|---------------|---------------------------|------------------------------|
| Paint Warranty           | 40-YEAR       | LIFETIME                  | LIFETIME                     |
| Paint Thickness          | THICK .90 mil | THICKER 1.0 mil           | THICKER 1.0 mil              |
| Fade Warranty            | 30-YEAR       | 30-YEAR                   | 30-YEAR                      |
| Fade Protection          | ✓             | ✓                         | ✓                            |
| RUST BLOCKING            |               |                           |                              |
| Advanced Rust Blocking   | -             | ✓                         | ✓                            |
| Perforation Warranty     | -             | 50-YEAR                   | 50-YEAR                      |
| Substrate Thickness      | 1.12 mil      | 1.60 mil                  | 1.60 mil                     |
| Substrate Coating        | AZ35**        | Galvalume                 | Galvalume                    |
| DENT RESISTANCE          |               |                           |                              |
| Advanced Dent Resistance | -             | ✓                         | <b>4</b> 4                   |
| Steel Thickness          | THIN          | THICK                     | THICKEST                     |
| Steel Gauge              | 29 ga.        | 29 ga.                    | 26 ga.                       |
|                          |               |                           |                              |